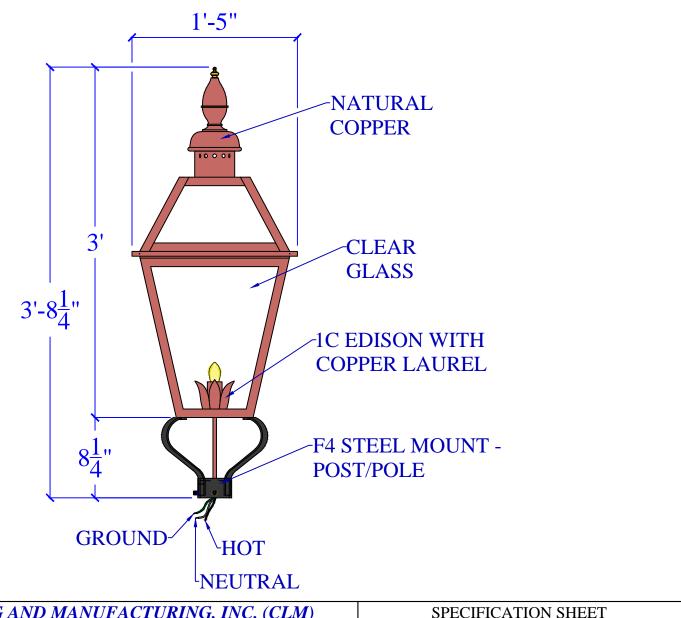

| LIGHT:   | ST-200 - 1C (LAUREL) - F4-S (POST) | DATE: | APP.BY: | J.D. |
|----------|------------------------------------|-------|---------|------|
| BRACKET: | F4-S (POST) - H36" W17"            |       | REV.    |      |